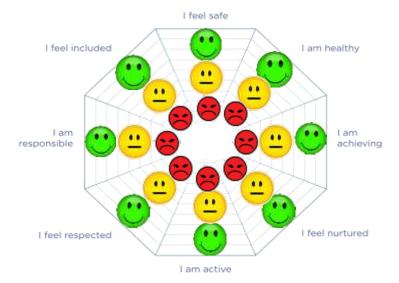

#### These are my strengths and interests-

• Please detail strengths and interests including academic and out of school.

# James Young High School



# P<sub>7</sub>-S<sub>1</sub> Transition Passport

Name –

What I like to be called -

Primary School -

Secondary School -

Date of Birth –

#### The wellbeing web



### These are my concerns-

 What worries the young person, causes them stress or difficult behaviours.

# My Favourite Subjects (circle)

- Health and Wellbeing
- Literacy
- Numeracy
- Citizenship
- Enterprise
- Creativity
- Sustainable Development
- RME
- Social Studies
- Languages
- Expressive Arts
- Mathematics
- Technologies
- Sciences

# These are my medical issues-

• Detail any medical issues.

#### These are strategies to support me-

 What does the young person feel they need? Are there any agencies working with the child? Preferred learning style? Also consult support list.

#### How I will travel to school (circle)

- Bus
- Walk
- Taxi
- Car with family
- Bike
- Scooter

| Who is at home? |
|-----------------|
|                 |
|                 |
|                 |
|