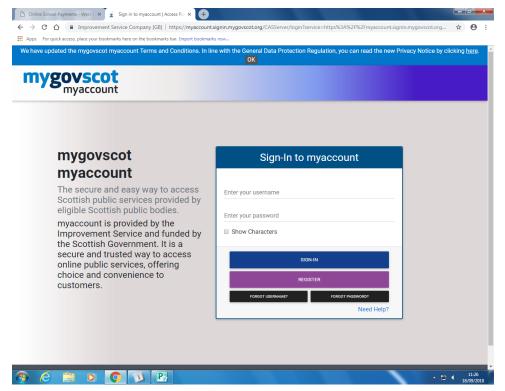

Sign in using the username and password that you set up when initially registering.

This should then take you directly in to your account page showing a welcome message with your name displayed.

You may be asked to give your consent to share information with iPayimpact before being taken to your account page.