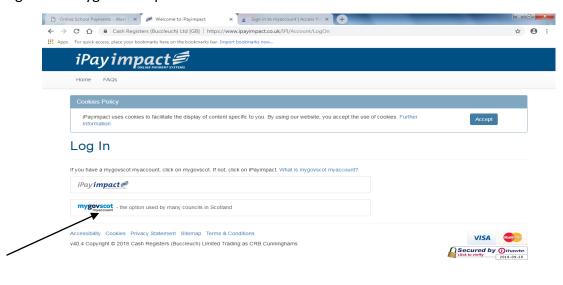

## Online School Payments Log In

Once registered with MyGovScot please access online school payments by going to **www.westlothian.gov.uk/online-school-payments/** Click on 'Access Online School Payments' then log in by clicking on the mygovscot option as seen in screen shot below.